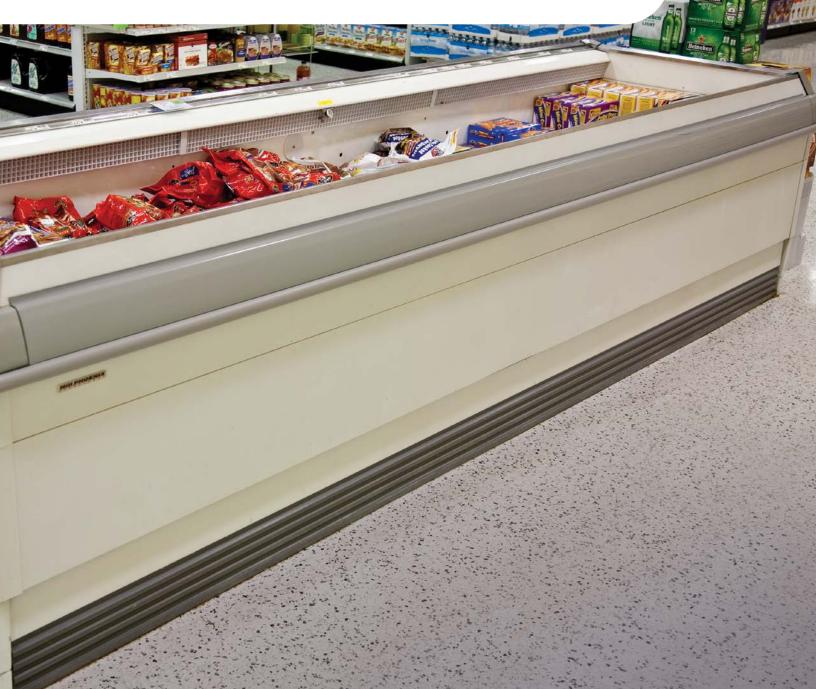

## Narrow Island

Narrow island case for frozen food, ice cream and medium temperature applications. Dual temperature capability available.

### **Features and Benefits**

- Advanced coil design provides consistent The narrow footprint of the ONIZ is ideal for smaller spaces or when trying to maximize floor space.
- Deep bin depth easily accommodates maximum pack-out of product.
- Adjustable wire display racks can be placed at multiple levels for that "just right" display.
- ECM energy efficient fan motors are provided as a standard offering.
- Advanced coil and baffle design provides consistent temperatures throughout the spacious bin for maintaining product integrity.
- Abundant product facings maximize display impact of this wide island case.
- Superior exterior fit and finish for clean, eye-catching lines.
- Lift up fan plenum provides easy access for coil cleaning.
- · Easily removable fan assembly.
- Removable castors for easy merchandiser unloading and installation.