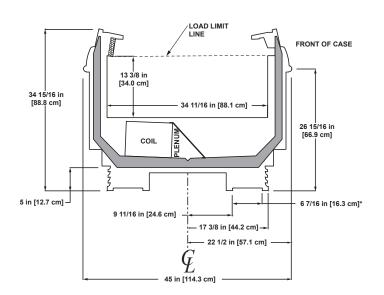

# ONIZ

Please consult Hillphoenix Engineering Reference Manual for dimensions, plan views and technical specifications. Specifications subject to change without notice. Designed for optimal performance in store environments where temperature and humidity do not exceed 75°F and 55% R.H. Certified to UL 471 and ANSI/NSF Standard 7.